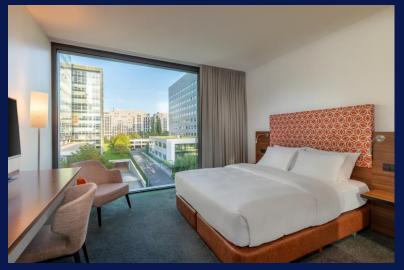

#### rooms

DOUBLETREE by Hilton

- 146 modern rooms and suites with king- or queensize beds
- Bathrooms with shower or bathtub
- Air condition
- Coffee- and tea facilities as well as a minibar fridge
- Desk
- Safe