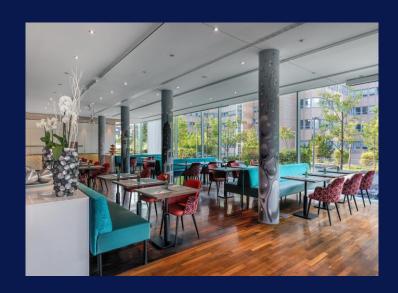

### restaurant & bar

- Open restaurant and bar concept with 80 seats
- Plenty of daylight through huge windows
- Terrace to linger in summer
- Exclusive booking possible

Our weekly changing lunch menu