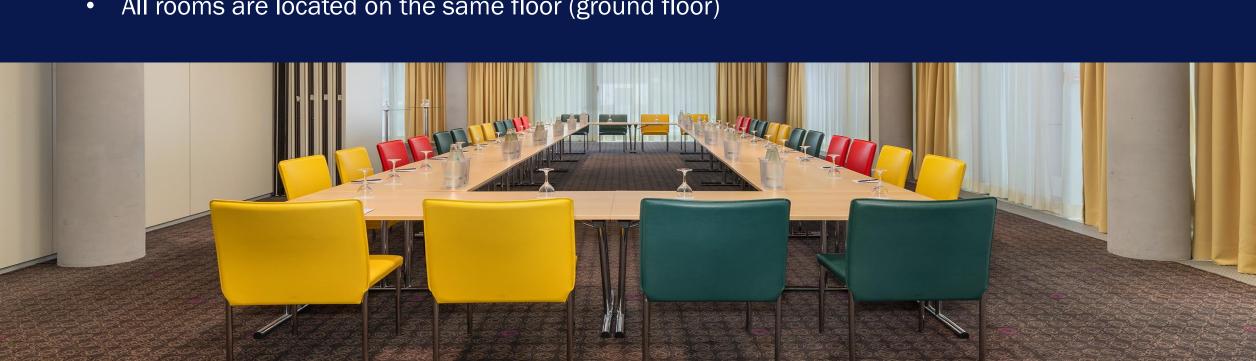

### conference facilities

- 3 meeting rooms from 68 to 156 m<sup>2</sup>
- Space for up to 130 guests in the largest room
- Flexible interior design through mobile walls
- canvas und data projector
- The rooms are free of columns and provide daylight
- All rooms are located on the same floor (ground floor)