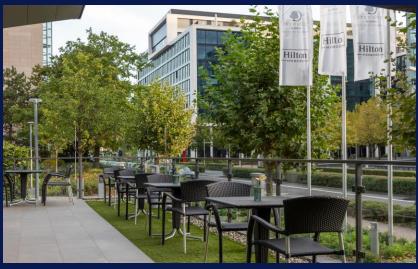

### restaurant & bar

- Open restaurant and bar concept with 80 seats
- Plenty of daylight through huge windows
- Terrace to linger in summer
- Exclusive booking possible

Our weekly changing lunch menu