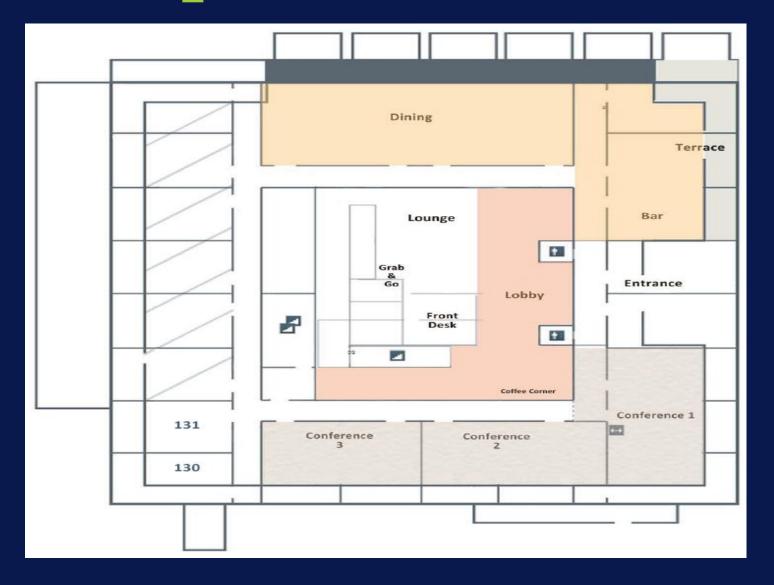

ocations in the Rhine-Main-Area
- 5 km to the main station Frankfurt am Main
- 9 km to the international airport Frankfurt (FRA)
- 6 km to the stadium "Deutsche Bank Park"
- Great transport connection to public transport (tram, suburban railway and bus)

#### rooms

DOUBLETREE by Hilton

- 146 modern rooms and suites with king- or queensize beds
- Bathrooms with shower or bathtub
- Air condition
- Coffee- and tea facilities as well as a minibar fridge
- Desk
- Safe



### conference facilities

- 3 meeting rooms from 68 to 156 m<sup>2</sup>
- Space for up to 130 guests in the largest room
- Flexible interior design through mobile walls
- canvas und data projector
- The rooms are free of columns and provide daylight
- All rooms are located on the same floor (ground floor)





# floorplan





### restaurant & bar

- Open restaurant and bar concept with 80 seats
- Plenty of daylight through huge windows
- Terrace to linger in summer
- Exclusive booking possible



Our weekly changing lunch menu







## further advantages

- 24/7 gym
- WIFI in the whole hotel without costs
- Parking spaces directly at the hotel (21 EUR/day)
- Hilton Honors Loyalty Reward Program https://www.hilton.com/en/hilton-honors

# impressions















# Thank you