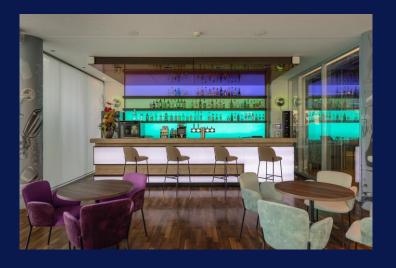

### restaurant & bar

- Open restaurant and bar concept with 80 seats
- Plenty of daylight through huge windows
- Terrace to linger in summer
- Exclusive booking possible

Our weekly changing lunch menu