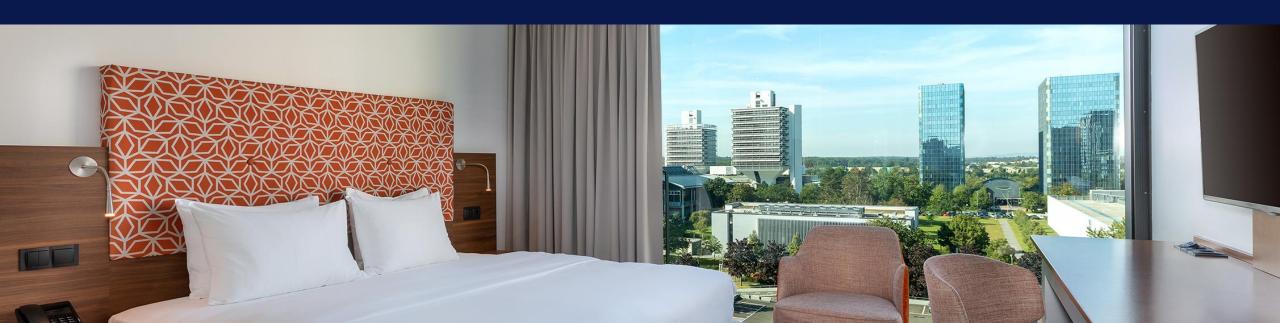

#### rooms

DOUBLETREE by Hilton

- 146 modern rooms and suites with king- or queensize beds
- Bathrooms with shower or bathtub
- Air condition
- Coffee- and tea facilities as well as a minibar fridge
- Desk
- Safe